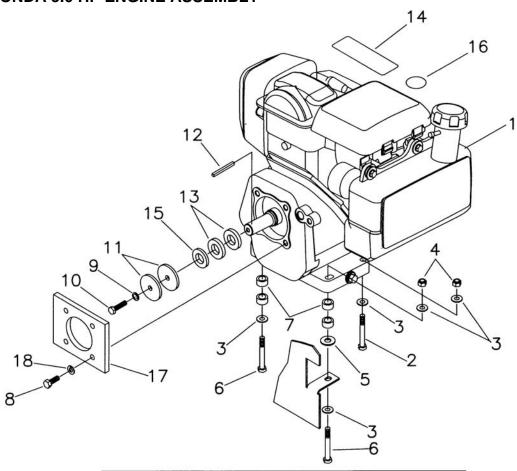

## **Table of Contents**

| EC DOC                                     | 3 |
|--------------------------------------------|---|
| IMPORTANT SAFETY INSTRUCTIONS              | 4 |
| ASSEMBLY INSTRUCTIONS                      | 6 |
| FRONT WHEEL ASSEMBLY                       | 6 |
| HANDLE ASSEMBLY                            | 6 |
| BLOWER FRAME ASSEMBLY                      | 7 |
| BRIGGS AND STRATTON 6.0 HP ENGINE ASSEMBLY | 8 |
| HONDA 5.0 HP ENGINE ASSEMBLY               | 9 |