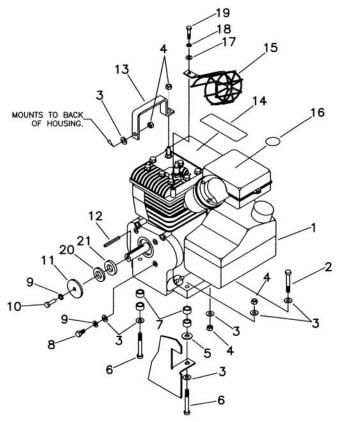

|                                         |                                         |

## **BRIGGS AND STRATTON 6.0 HP ENGINE ASSEMBLY**



| BILL OF MATERIAL |            |       |                            |  |
|------------------|------------|-------|----------------------------|--|
| ITEM             | PART NO.   | REQ'D | DESCRIPTION                |  |
| 1                | 360036     | 1     | ENGINE - B&S 6.0 HP        |  |
| 2                | 713030     | 2     | BLT HH 5/16-18X1.75 NO. 5  |  |
| 3                | 711506     | 13    | WSR-FLAT 5/16 ST PL        |  |
| 4                | 711374     | 6     | NUT-NLOC 5/16-18           |  |
| 5                | 711508     | 1     | WSR-FLAT .44 X 1.0 X .08   |  |
| 6                | 713034     | 2     | BLT HH 5/16-18 X 2.75 NO.5 |  |
| 7                | 833744     | 4     | BUSHING .5 X .75 X .40     |  |
| 8                | 60-516-12  | 4     | BLT HH 5/16-24 .