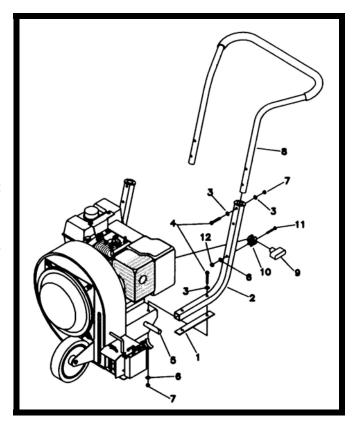

#### **HANDLE ASSEMBLY**

Install handle assembly to blower, place rubber shim (1) under handle strut (2) and place 5/16-18 x 2" bolt (4) and 3/8" washer (3) into holes in handle strut (2) and through frame (5) and tighten (not all the way) with 5/16" washer (6) and 5/16-18 nyloc nut (7). Place handle (8) into handle struts (2) and align holes in handle (8) and struts (2). Place 5/16-18 x 2" bolt (4) and 3/8" washer (3) into strut (2) and handle (8), as shown, and tighten with 3/8" washer (3) and 5/16-18 nyloc nut (7). Tighten bolts on strut / frame at this time. Pull Pull-Rope handle (9) towards strut (2) and install rope guide (10) aroundpull-rope. Place 1/4-20 x 2.5" bolt (11) through rope guide (10) and strut (2) and tighten with 5/16" washer (6) and 1/4-20 nylock nut (12).