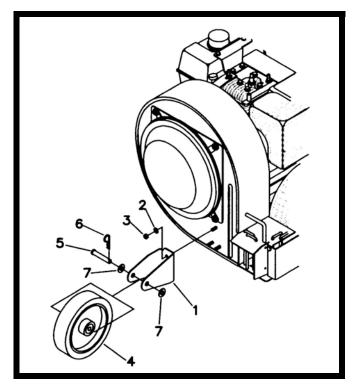

#### FRONT WHEEL ASSEMBLY

Install front wheel bracket (1) to fron housing using 5/16" flat washer (2) and 5/16" nyloc nuts (3) and tighten. Install front wheel (4) into front wheel bracket (1). Slide nylon washer (7) onto clevis pin (5) and slide clevis pin (5) all the way through front wheel bracket (1) and front wheel (4). Slide second nylon washer (7) onto clevis pin (5) and secure with hairpin (6).